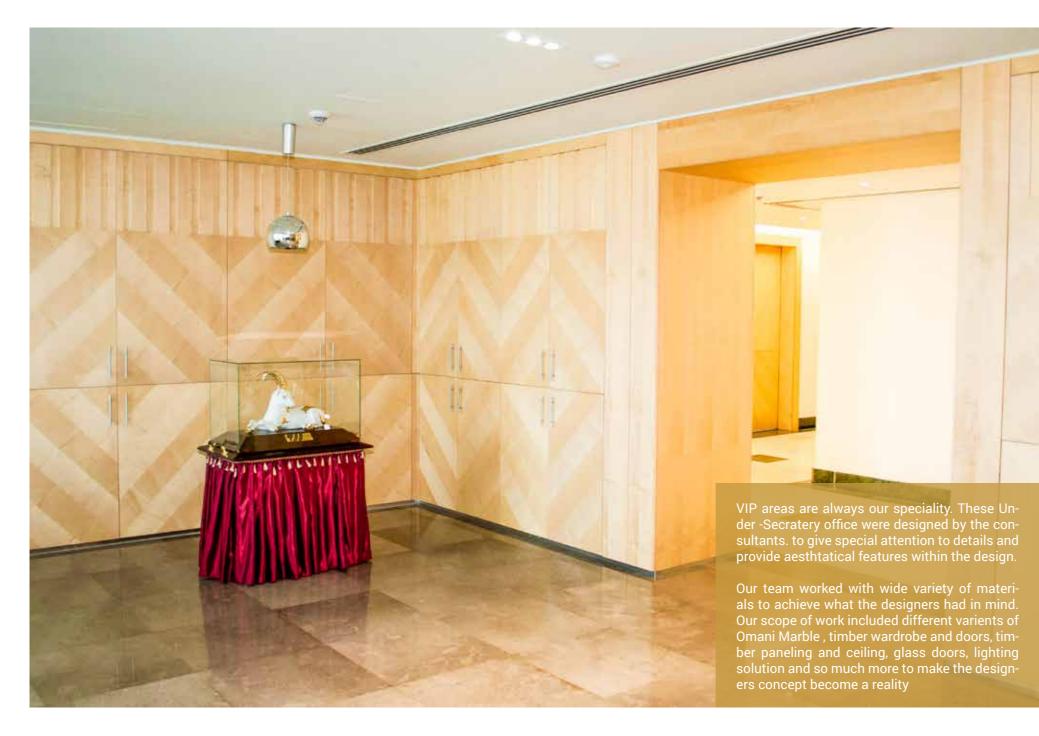

The scope of this tender is about design and built of decorative gypsum and paint works for VIP Majlis and Mosque. It consists of both gypsum and solid wood panels carved with high finishes.

This VIP Majlis was designed and proposed by our team. We tried to recreate the royal look and feel leaving our clients extremly delighted and surpassing thier expectations.

Bottom: Meeting room ceiling and wall paneling with special decoration paint.

Left: Decorative gypsum works including timber mashrabiya which adds highlights to the office chambers.

Bottom Left: GRP ceiling with decorative carvings were installed at the mosque and majlis entrance foyer to be then painted with wood effect.