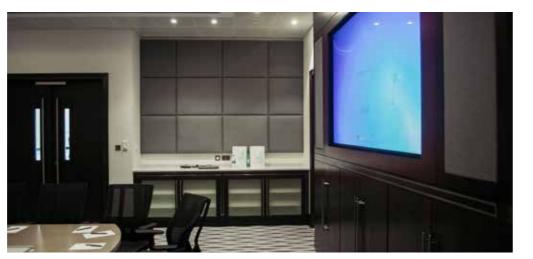

Bottom: Meeting room ceiling and wall paneling with special decoration paint.

Left: Decorative gypsum works including timber mashrabiya which adds highlights to the office chambers.

Bottom Left: GRP ceiling with decorative carvings were installed at the mosque and majlis entrance foyer to be then painted with wood effect.