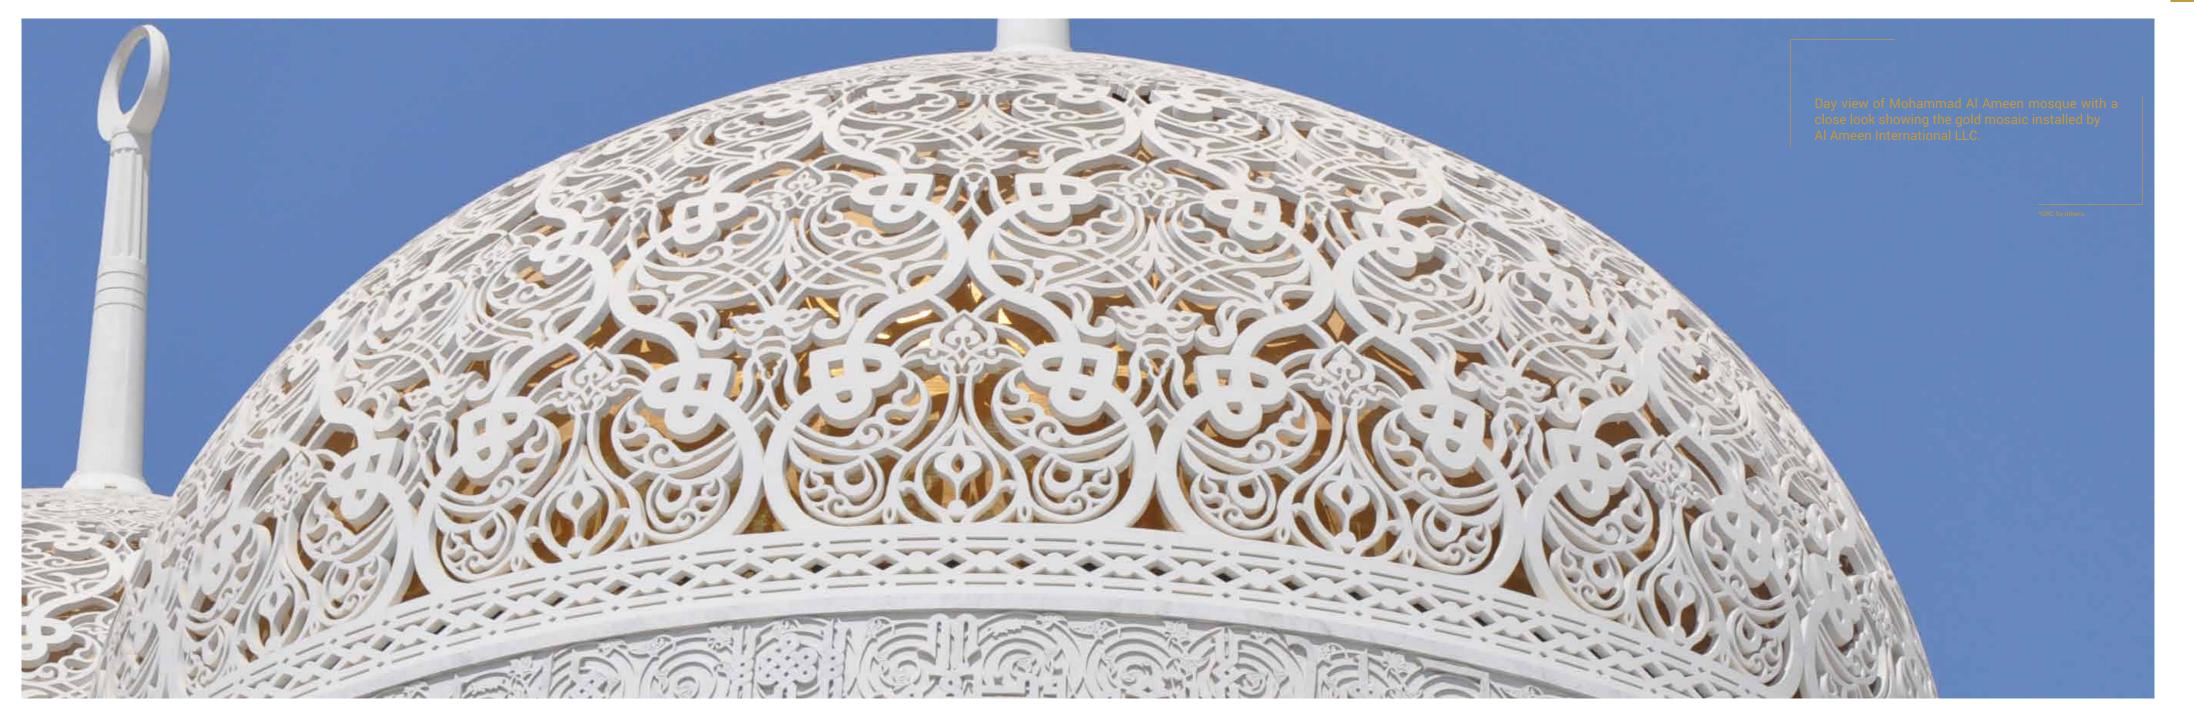

# Mohammad Al Ameen Mosque

Mohammad Al Ameen Mosque has been a gem in Muscat's city landscape ever since it opened it's doors for the public and tourist alike.

It is known for its marble cladding and shining golden domes which does not defect in visual treat both during the day and night.

We were part of this beautiful mosque as a NSC to the main contractor for the gold mosaic on its domes and minarets, a key highlight of the project.

Beautiful and elegantly lit gold mosaic on domes and minarets were imported from Italy. These mosaics are made up of glass sandwhiched with genuine 24ct gold leaves giving us this stunning night view of Mohammad al Ameen Mosque.