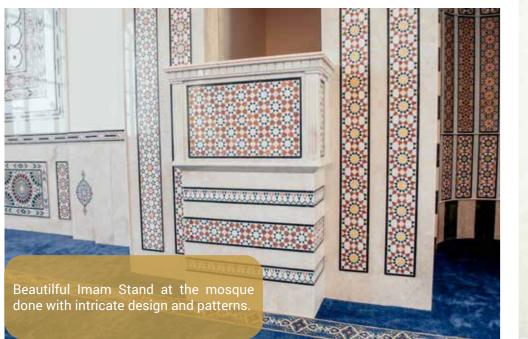

# Mohammad Al Ameen Mosque

Mohammad Al Ameen Mosque has been a gem in Muscat's city landscape ever since it opened it's doors for the public and tourist alike.

It is known for its marble cladding and shining golden domes which does not defect in visual treat both during the day and night.

We were part of this beautiful mosque as a NSC to the main contractor for the gold mosaic on its domes and minarets, a key highlight of the project.

Beautiful and elegantly lit gold mosaic on domes and minarets were imported from Italy. These mosaics are made up of glass sandwhiched with genuine 24ct gold leaves giving us this stunning night view of Mohammad al Ameen Mosque.