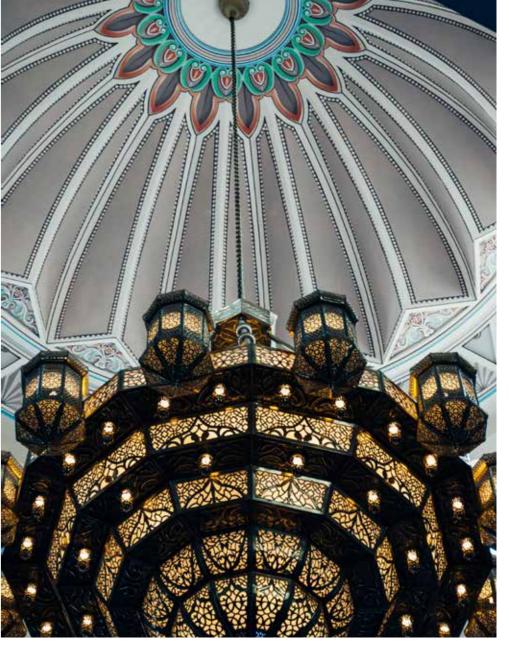

# Mohammad Al Ameen Mosque

Mohammad Al Ameen Mosque has been a gem in Muscat's city landscape ever since it opened it's doors for the public and tourist alike.

It is known for its marble cladding and shining golden domes which does not defect in visual treat both during the day and night.

We were part of this beautiful mosque as a NSC to the main contractor for the gold mosaic on its domes and minarets, a key highlight of the project.

Beautiful and elegantly lit gold mosaic on domes and minarets were imported from Italy. These mosaics are made up of glass sandwhiched with genuine 24ct gold leaves giving us this stunning night view of Mohammad al Ameen Mosque.