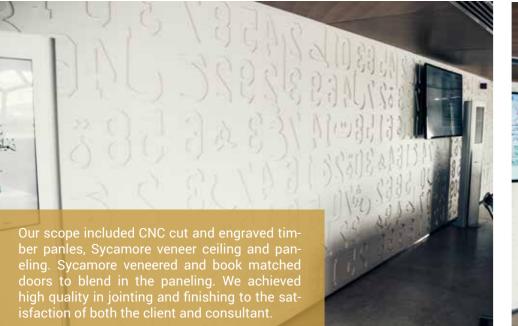

SCOPE OF WORK

False Ceiling & GRG

Specialized Joinery Marble Flooring and Cladding

Lighting and sanitary fixtures

Civil and Demolition works

Wardrobes, Cabinets and Timber Ceiling

Stretched Ceiling

CLEINT

Ministry Of Education

COMPLETED

Saif Said Saif Al Akhzami

MAIN CONTRACTOR

2016

Ministry of Education Headquarter The Ministry of Education Headquarter building as been in lime light for its unique architectural design. With various both in design and specifications fit for purpose over the

registration area, reception, meeting rooms and like with

SCOPE OF WORK

False Ceiling & GRG

Partition works

Loose and Fixed furniture

Fabric Paneling

Wallpaper

Carpets