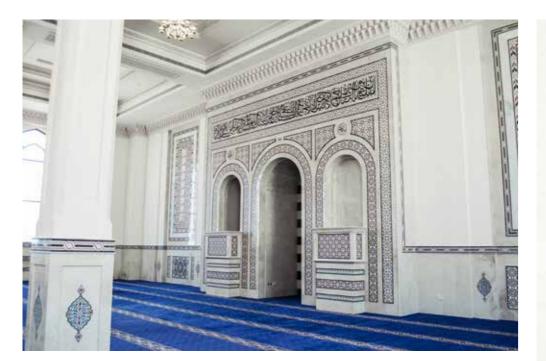

# Mohammad Al Ameen Mosque

Mohammad Al Ameen Mosque has been a gem in Muscat's city landscape ever since it opened it's doors for the public and tourist alike.

It is known for its marble cladding and shining golden domes which does not defect in visual treat both during the day and night.

We were part of this beautiful mosque as a NSC to the main contractor for the gold mosaic on its domes and minarets, a key highlight of the project.

Beautiful and elegantly lit gold mosaic on domes and minarets were imported from Italy. These mosaics are made up of glass sandwhiched with genuine 24ct gold leaves giving us this stunning night view of Mohammad al Ameen Mosque.