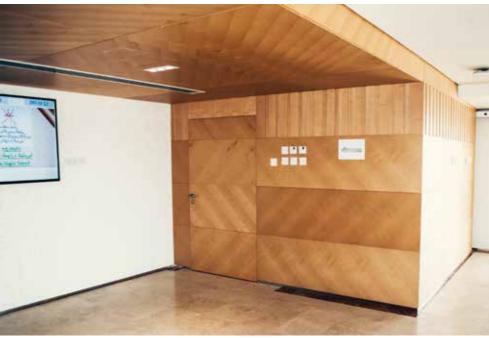

Ministry Of Education

COMPLETED

Saif Said Saif Al Akhzami

MAIN CONTRACTOR

2016

Ministry of Education Headquarter The Ministry of Education Headquarter building as been in lime light for its unique architectural design. With various both in design and specifications fit for purpose over the

registration area, reception, meeting rooms and like with

SCOPE OF WORK

False Ceiling & GRG

Partition works

Loose and Fixed furniture

Fabric Paneling

Wallpaper

Carpets