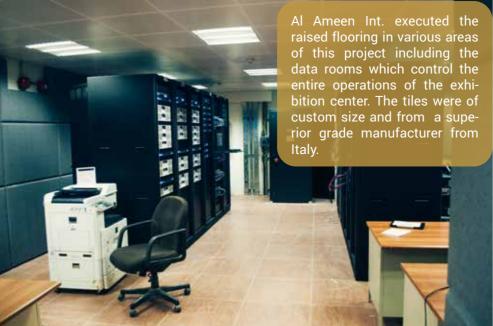

Painted glass tiles were installed with precise industry standard materials. Each piece, being fragile, required our installers to take extra caution and precision. A total of 58900 glass tiles were produced and installed for the bathrooms.

Ceramic tiles, porcelain tiles, ceiling acoustic tiles, metal ceiling tiles are some of the other floor, wall and ceiling finishes that Al Ameen Int. executed with utmost attention to thier joints and termination details. Working with glass is always arduos as it involves delicate process and fragile materials, Al Ameen Int. with the support of its supply chain, executed the special back painted glass for the lift lobby areas and bathrooms with attention to details and beautiful finish.