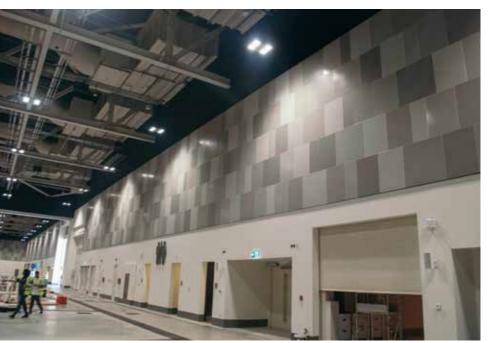

# Oman Convention & Exhibition Center

Oman Convention and Exhibition center is a state of the art convention center in Madinat al Irfan, Muscat.

It is milestone project for Oman's tourism sector, with its architecturally advanced design and capability, this world class venue is amongst the first to be built to meet rigorous LEED certification.

The business suits and meetings rooms at the OCEC, where Al Ameen Int. executed various finishes including custom specification carpet from Thailand, False Ceiling, In-house custom made fabric accoustic panels.

Ceramic tiles, porcelain tiles, ceiling acoustic tiles, metal ceiling tiles are some of the other floor, wall and ceiling finishes that Al Ameen Int. executed with utmost attention to thier joints and termination details. Working with glass is always arduos as it involves delicate process and fragile materials, Al Ameen Int. with the support of its supply chain, executed the special back painted glass for the lift lobby areas and bathrooms with attention to details and beautiful finish.