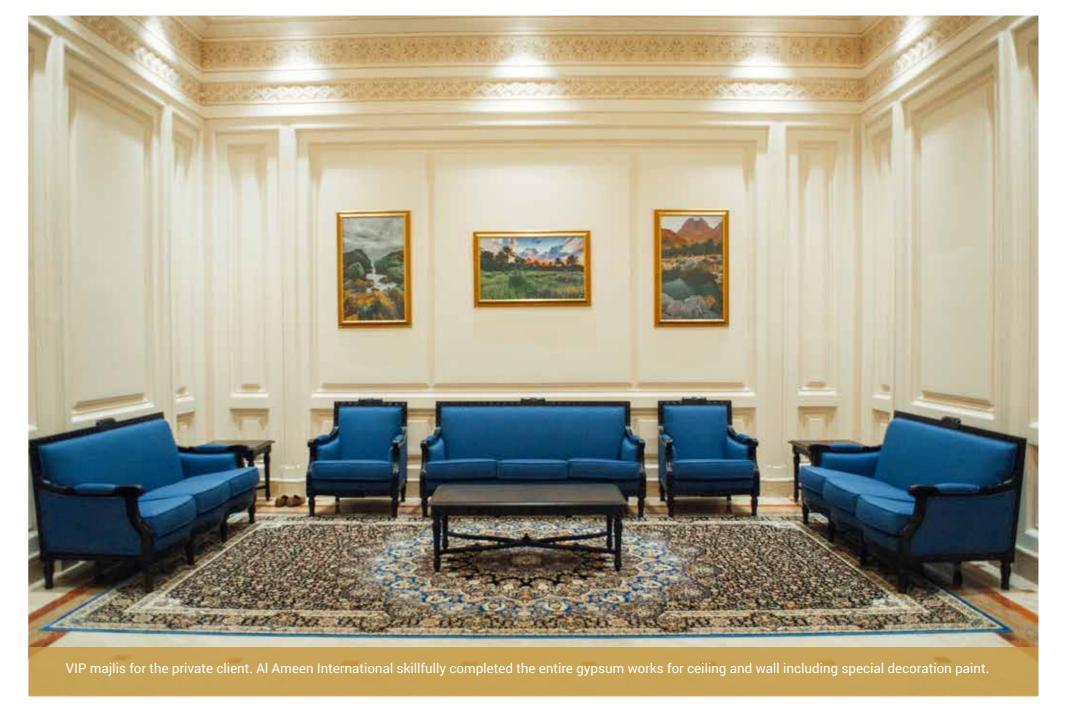

SCOPE OF WORK

Decorative Gypsum Works
Special Decoration Paint
Gypsum Wall Paneling

Decorative GRP and GRC works
Timber and acoustic Panleing

Bar and Coffee Counters

Specialized Timber works

Fixed Furnitures

CLEINT

PRIVATE CLIENT

MAIN CONTRACTOR

Abu Hatim LLC

COMPLETED

2017

PRIVATE CLIENT

This private project in Al Khoud has been successfully completed and we have got tremendous appreciation from client for the quality of work and completion of the project as per their requirement. This Project, spanning over a period of 4 Months, was manned by an average 60 Workers to ensure the timely completion with best quality.

The scope of this tender is about design and built of decorative gypsum and paint works for VIP Majlis and Mosque. It consists of both gypsum and solid wood panels carved with high finishes.

This VIP Majlis was designed and proposed by our team. We tried to recreate the royal look and feel leaving our clients extremly delighted and surpassing thier expectations.