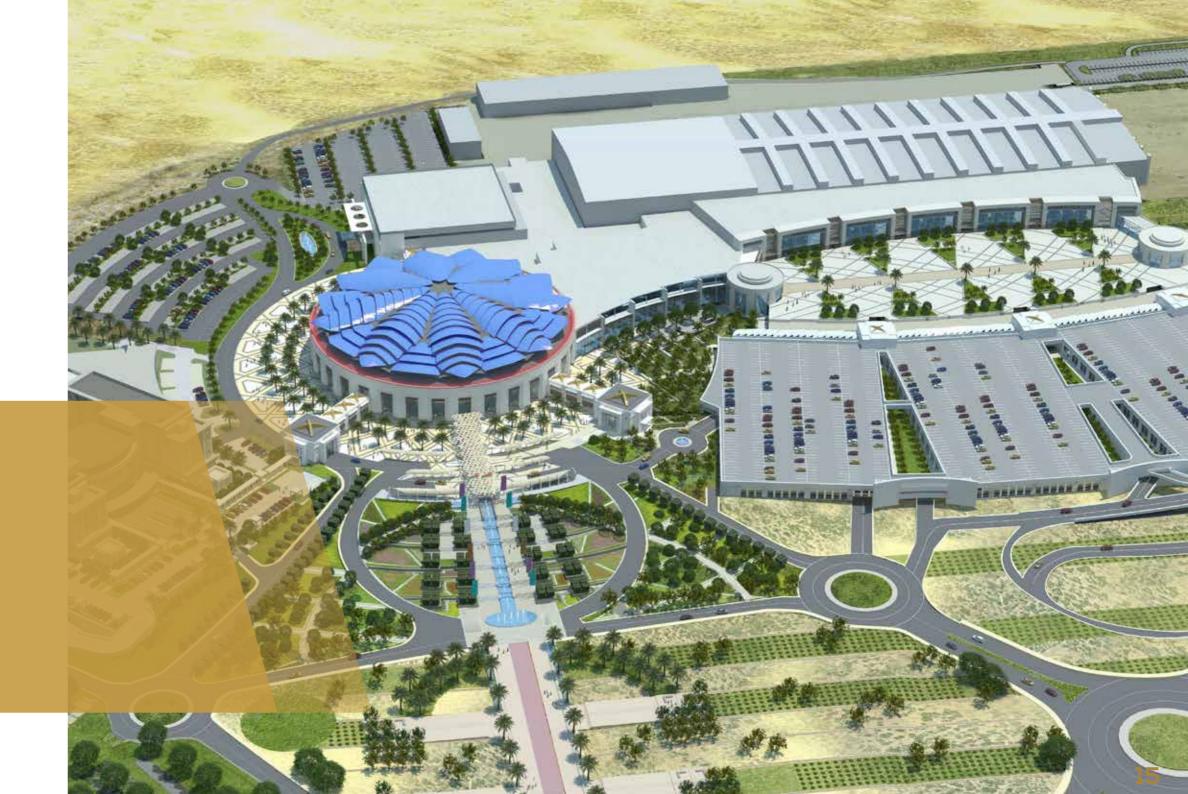

# Oman Convention & Exhibition Center

Oman Convention and Exhibition center is a state of the art convention center in Madinat al Irfan, Muscat.

It is milestone project for Oman's tourism sector, with its architecturally advanced design and capability, this world class venue is amongst the first to be built to meet rigorous LEED certification.