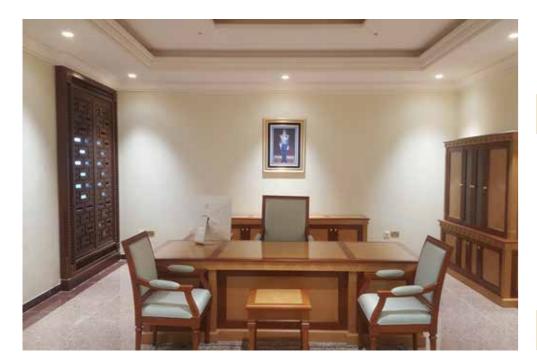

Bottom: Meeting room ceiling and wall paneling with special decoration paint.

Left: Decorative gypsum works including timber mashrabiya which adds highlights to the office chambers.

Bottom Left: GRP ceiling with decorative carvings were installed at the mosque and majlis entrance foyer to be then painted with wood effect.