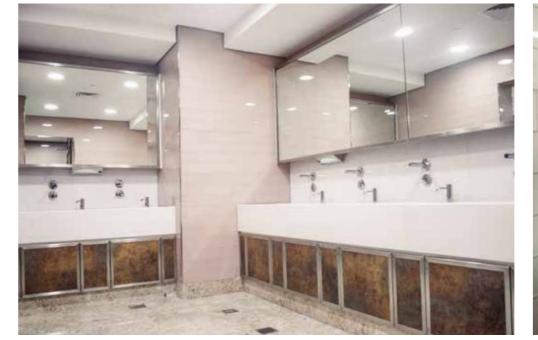

Painted glass tiles were installed with precise industry standard materials. Each piece, being fragile, required our installers to take extra caution and precision. A total of 58900 glass tiles were produced and installed for the bathrooms.