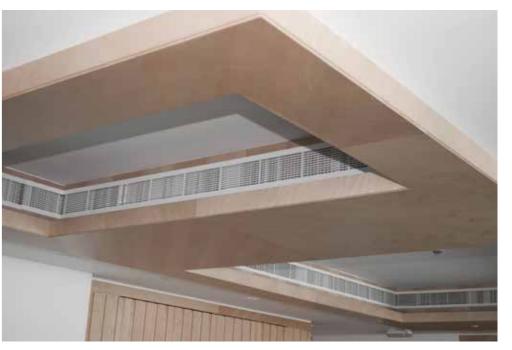

Bottom: Meeting room ceiling and wall paneling with special decoration paint.

Left: Decorative gypsum works including timber mashrabiya which adds highlights to the office chambers.

Bottom Left: GRP ceiling with decorative carvings were installed at the mosque and majlis entrance foyer to be then painted with wood effect.