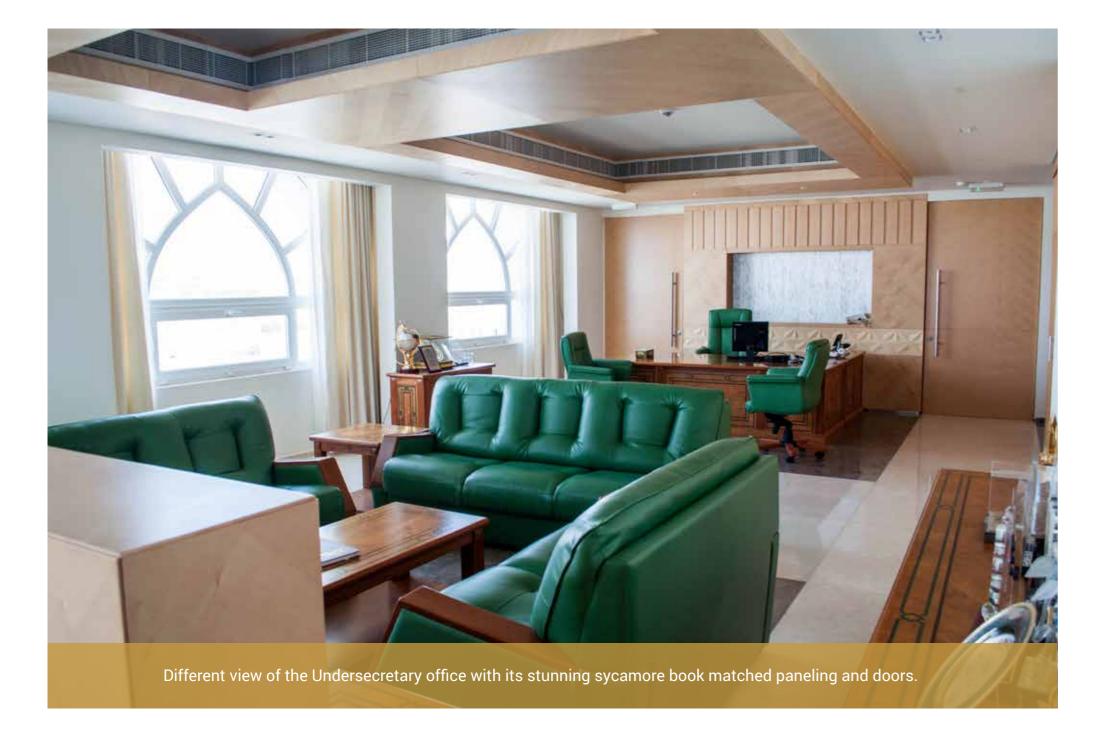

CLEINT

PRIVATE CLIENT

MAIN CONTRACTOR

Abu Hatim LLC

COMPLETED

2017

PRIVATE CLIENT

This private project in Al Khoud has been successfully completed and we have got tremendous appreciation from client for the quality of work and completion of the project as per their requirement. This Project, spanning over a period of 4 Months, was manned by an average 60 Workers to ensure the timely completion with best quality.

The scope of this tender is about design and built of decorative gypsum and paint works for VIP Majlis and Mosque. It consists of both gypsum and solid wood panels carved with high finishes.

This VIP Majlis was designed and proposed by our team. We tried to recreate the royal look and feel leaving our clients extremly delighted and surpassing thier expectations.

Bottom: Meeting room ceiling and wall paneling with special decoration paint.

Left: Decorative gypsum works including timber mashrabiya which adds highlights to the office chambers.

Bottom Left: GRP ceiling with decorative carvings were installed at the mosque and majlis entrance foyer to be then painted with wood effect.