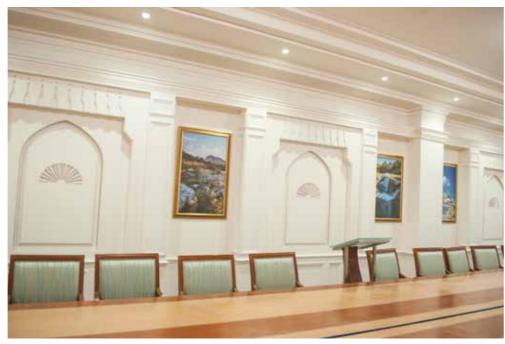

# MOSQUE & PRAYER HALLS

Mohammad Al Ameen Mosque at Bousher -As' Salam Mosque at Al Khoudh -Private Mosque in Al Ghubra -Private Mosque in Bahla -ROP STF Complex Mosque at Barka -ROP- STF Complex Mosque at Haima -ROP- STF Complex Mosque at Khasab -ROP STF Complex Mosque at Salalah -ROP STF Complex Mosque at Dakhaliyah -ROP STF Complex Mosque at Ibra -ROP STF Complex Mosque at Nizwa -ROP STF Complex Mosque at Suwaiq -ROP STF Complex Mosque at Al Khoud --ROP STF Complex Mosque at Duqm -ROP STF Complex Mosque at Saham -ROP STF Complex Mosque at Shinas -ROP RHQ Complex Mosque at Buraimi -ROP RHQ Complex Mosque at Sohar -ROP RHQ Complex Mosque at Sur -ROP Stable Division Mosque in Wattayah -ROP Dog Kennel Mosque at Mabela -Shati al Qurm Mosque -Nizwa Mosque -Azaiba Mosque (MB petroleum) -Noor Al Deen Al Salmy Mosque

Bottom: Meeting room ceiling and wall paneling with special decoration paint.

Left: Decorative gypsum works including timber mashrabiya which adds highlights to the office chambers.

Bottom Left: GRP ceiling with decorative carvings were installed at the mosque and majlis entrance foyer to be then painted with wood effect.