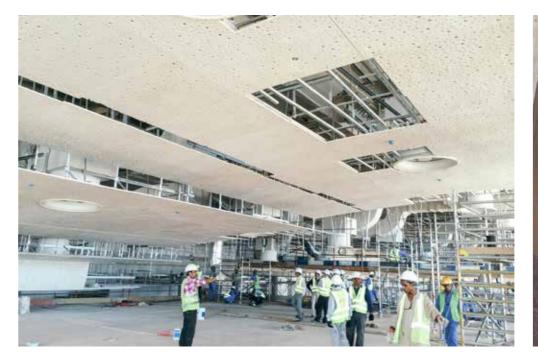

# Oman Convention & Exhibition Center

Oman Convention and Exhibition center is a state of the art convention center in Madinat al Irfan, Muscat.

It is milestone project for Oman's tourism sector, with its architecturally advanced design and capability, this world class venue is amongst the first to be built to meet rigorous LEED certification.

The business suits and meetings rooms at the OCEC, where Al Ameen Int. executed various finishes including custom specification carpet from Thailand, False Ceiling, In-house custom made fabric accoustic panels.

Ceramic tiles, porcelain tiles, ceiling acoustic tiles, metal ceiling tiles are some of the other floor, wall and ceiling finishes that Al Ameen Int. executed with utmost attention to thier joints and termination details. Working with glass is always arduos as it involves delicate process and fragile materials, Al Ameen Int. with the support of its supply chain, executed the special back painted glass for the lift lobby areas and bathrooms with attention to details and beautiful finish.