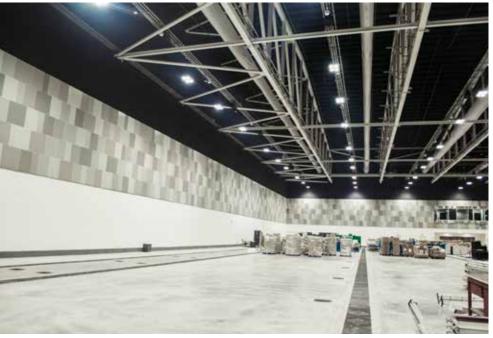

# Oman Convention & Exhibition Center

Oman Convention and Exhibition center is a state of the art convention center in Madinat al Irfan, Muscat.

It is milestone project for Oman's tourism sector, with its architecturally advanced design and capability, this world class venue is amongst the first to be built to meet rigorous LEED certification.

The business suits and meetings rooms at the OCEC, where Al Ameen Int. executed various finishes including custom specification carpet from Thailand, False Ceiling, In-house custom made fabric accoustic panels.

Ceramic tiles, porcelain tiles, ceiling acoustic tiles, metal ceiling tiles are some of the other floor, wall and ceiling finishes that Al Ameen Int. executed with utmost attention to thier joints and termination details. Working with glass is always arduos as it involves delicate process and fragile materials, Al Ameen Int. with the support of its supply chain, executed the special back painted glass for the lift lobby areas and bathrooms with attention to details and beautiful finish.