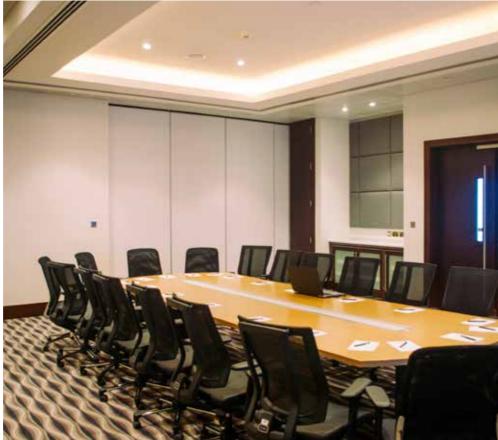

CLEINT

PRIVATE CLIENT

MAIN CONTRACTOR

Abu Hatim LLC

COMPLETED

2017

PRIVATE CLIENT

This private project in Al Khoud has been successfully completed and we have got tremendous appreciation from client for the quality of work and completion of the project as per their requirement. This Project, spanning over a period of 4 Months, was manned by an average 60 Workers to ensure the timely completion with best quality.

The scope of this tender is about design and built of decorative gypsum and paint works for VIP Majlis and Mosque. It consists of both gypsum and solid wood panels carved with high finishes.

This VIP Majlis was designed and proposed by our team. We tried to recreate the royal look and feel leaving our clients extremly delighted and surpassing thier expectations.

Bottom: Meeting room ceiling and wall paneling with special decoration paint.

Left: Decorative gypsum works including timber mashrabiya which adds highlights to the office chambers.

Bottom Left: GRP ceiling with decorative carvings were installed at the mosque and majlis entrance foyer to be then painted with wood effect.