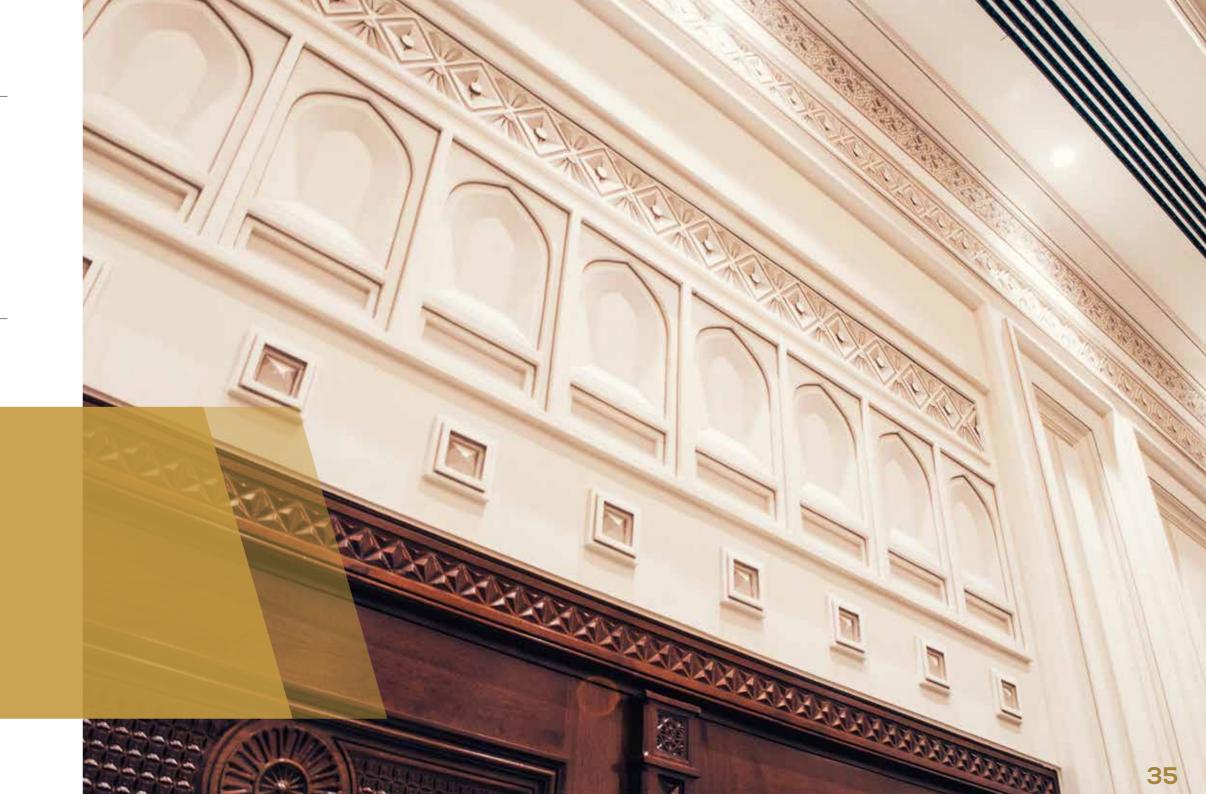

CLEINT

PRIVATE CLIENT

MAIN CONTRACTOR

Abu Hatim LLC

COMPLETED

2017

PRIVATE CLIENT

This private project in Al Khoud has been successfully completed and we have got tremendous appreciation from client for the quality of work and completion of the project as per their requirement. This Project, spanning over a period of 4 Months, was manned by an average 60 Workers to ensure the timely completion with best quality.

The scope of this tender is about design and built of decorative gypsum and paint works for VIP Majlis and Mosque. It consists of both gypsum and solid wood panels carved with high finishes.

This VIP Majlis was designed and proposed by our team. We tried to recreate the royal look and feel leaving our clients extremly delighted and surpassing thier expectations.

Bottom: Meeting room ceiling and wall paneling with special decoration paint.

Left: Decorative gypsum works including timber mashrabiya which adds highlights to the office chambers.

Bottom Left: GRP ceiling with decorative carvings were installed at the mosque and majlis entrance foyer to be then painted with wood effect.