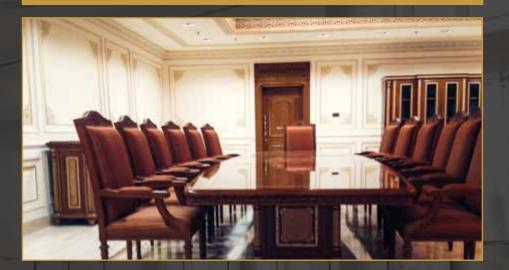

CLEINT

PRIVATE CLIENT

MAIN CONTRACTOR

Abu Hatim LLC

COMPLETED

2017

PRIVATE CLIENT

This private project in Al Khoud has been successfully completed and we have got tremendous appreciation from client for the quality of work and completion of the project as per their requirement. This Project, spanning over a period of 4 Months, was manned by an average 60 Workers to ensure the timely completion with best quality.

The scope of this tender is about design and built of decorative gypsum and paint works for VIP Majlis and Mosque. It consists of both gypsum and solid wood panels carved with high finishes.

This VIP Majlis was designed and proposed by our team. We tried to recreate the royal look and feel leaving our clients extremly delighted and surpassing thier expectations.

Bottom: Meeting room ceiling and wall paneling with special decoration paint.

Left: Decorative gypsum works including timber mashrabiya which adds highlights to the office chambers.

Bottom Left: GRP ceiling with decorative carvings were installed at the mosque and majlis entrance foyer to be then painted with wood effect.