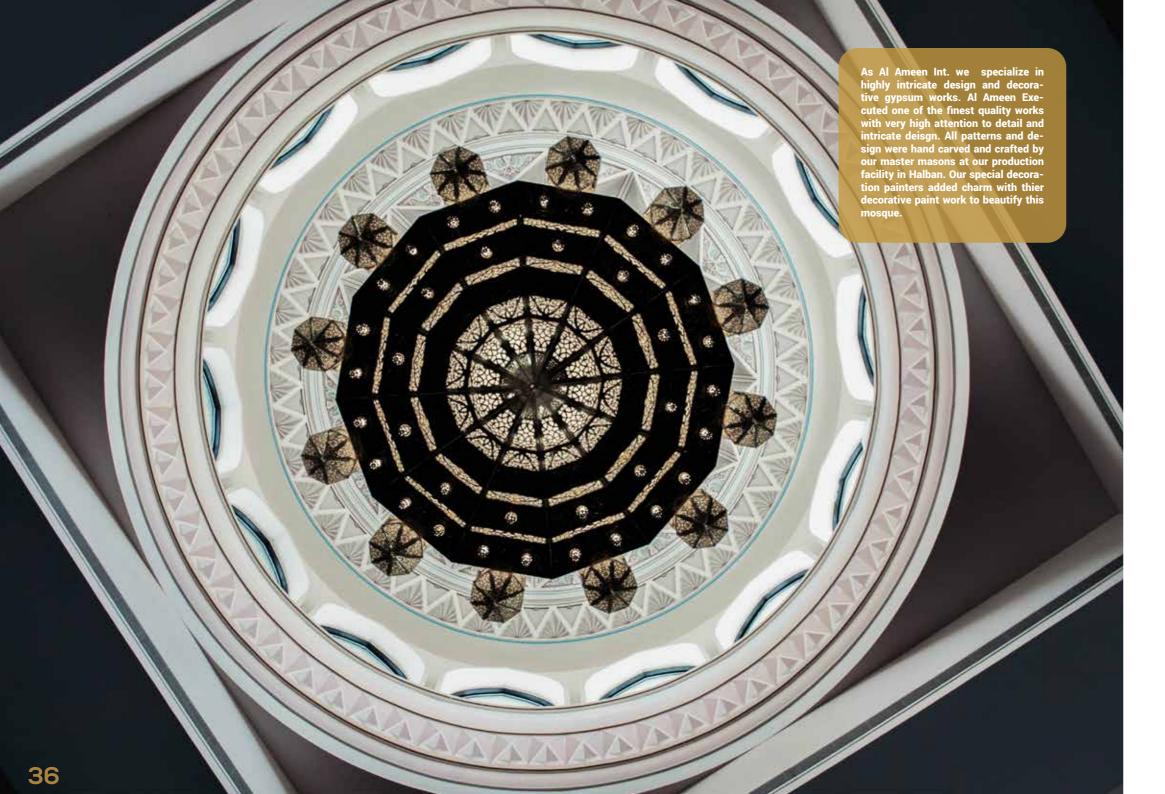

# Mohammad Al Ameen Mosque

Mohammad Al Ameen Mosque has been a gem in Muscat's city landscape ever since it opened it's doors for the public and tourist alike.

It is known for its marble cladding and shining golden domes which does not defect in visual treat both during the day and night.

We were part of this beautiful mosque as a NSC to the main contractor for the gold mosaic on its domes and minarets, a key highlight of the project.

Beautiful and elegantly lit gold mosaic on domes and minarets were imported from Italy. These mosaics are made up of glass sandwhiched with genuine 24ct gold leaves giving us this stunning night view of Mohammad al Ameen Mosque.

\*GRC and light solution by others.