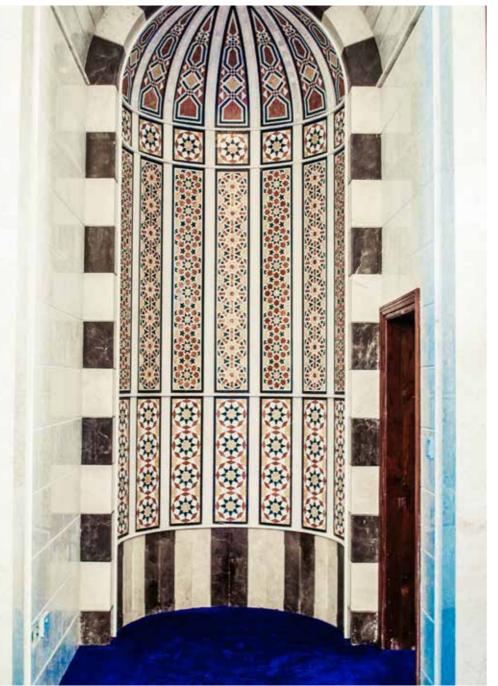

# Mohammad Al Ameen Mosque

Mohammad Al Ameen Mosque has been a gem in Muscat's city landscape ever since it opened it's doors for the public and tourist alike.

It is known for its marble cladding and shining golden domes which does not defect in visual treat both during the day and night.

We were part of this beautiful mosque as a NSC to the main contractor for the gold mosaic on its domes and minarets, a key highlight of the project.

Beautiful and elegantly lit gold mosaic on domes and minarets were imported from Italy. These mosaics are made up of glass sandwhiched with genuine 24ct gold leaves giving us this stunning night view of Mohammad al Ameen Mosque.