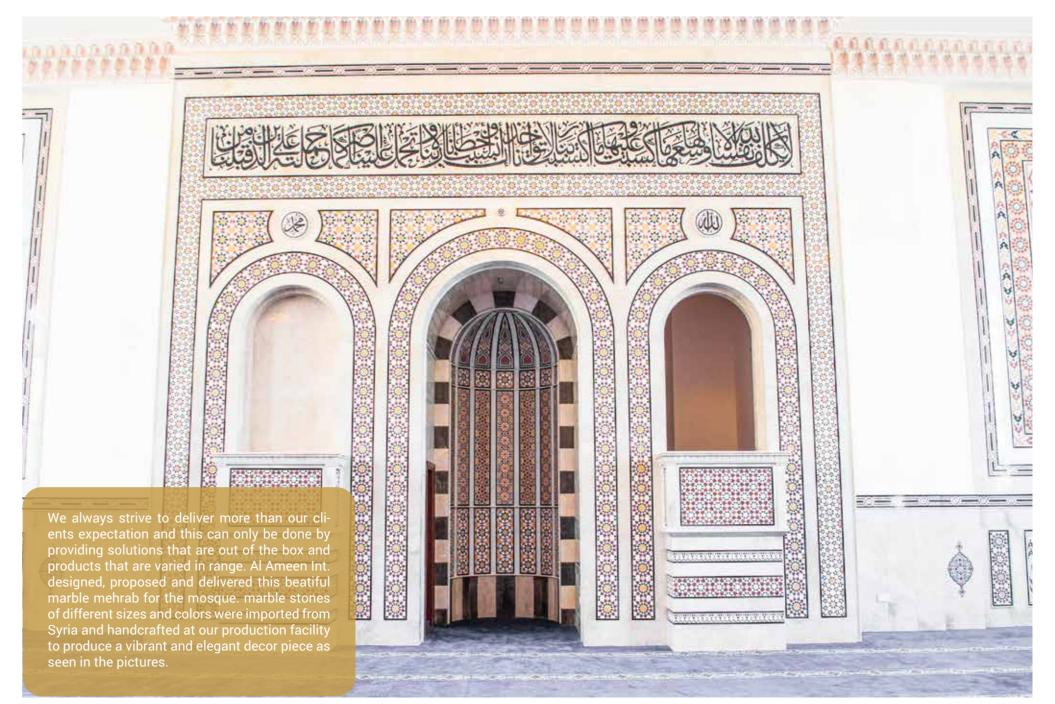

# Mohammad Al Ameen Mosque

Mohammad Al Ameen Mosque has been a gem in Muscat's city landscape ever since it opened it's doors for the public and tourist alike.

It is known for its marble cladding and shining golden domes which does not defect in visual treat both during the day and night.

We were part of this beautiful mosque as a NSC to the main contractor for the gold mosaic on its domes and minarets, a key highlight of the project.

Beautiful and elegantly lit gold mosaic on domes and minarets were imported from Italy. These mosaics are made up of glass sandwhiched with genuine 24ct gold leaves giving us this stunning night view of Mohammad al Ameen Mosque.