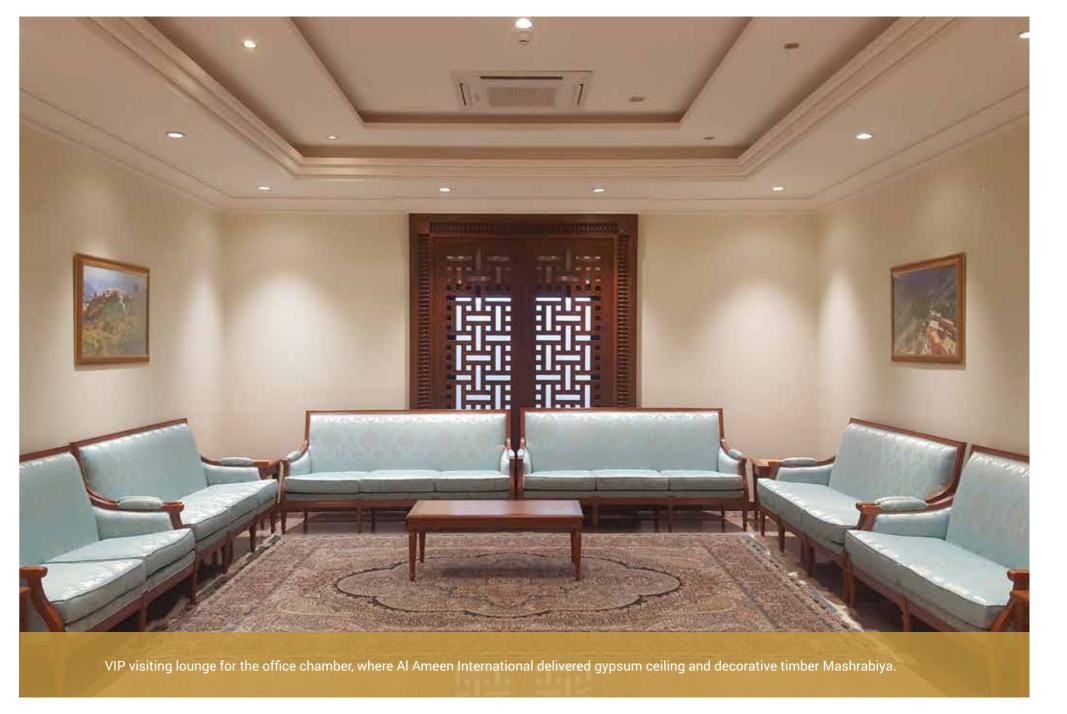

The scope of this tender is about design and built of decorative gypsum and paint works for VIP Majlis and Mosque. It consists of both gypsum and solid wood panels carved with high finishes.

This VIP Majlis was designed and proposed by our team. We tried to recreate the royal look and feel leaving our clients extremly delighted and surpassing thier expectations.

Bottom: Meeting room ceiling and wall paneling with special decoration paint.

Left: Decorative gypsum works including timber mashrabiya which adds highlights to the office chambers.

Bottom Left: GRP ceiling with decorative carvings were installed at the mosque and majlis entrance foyer to be then painted with wood effect.