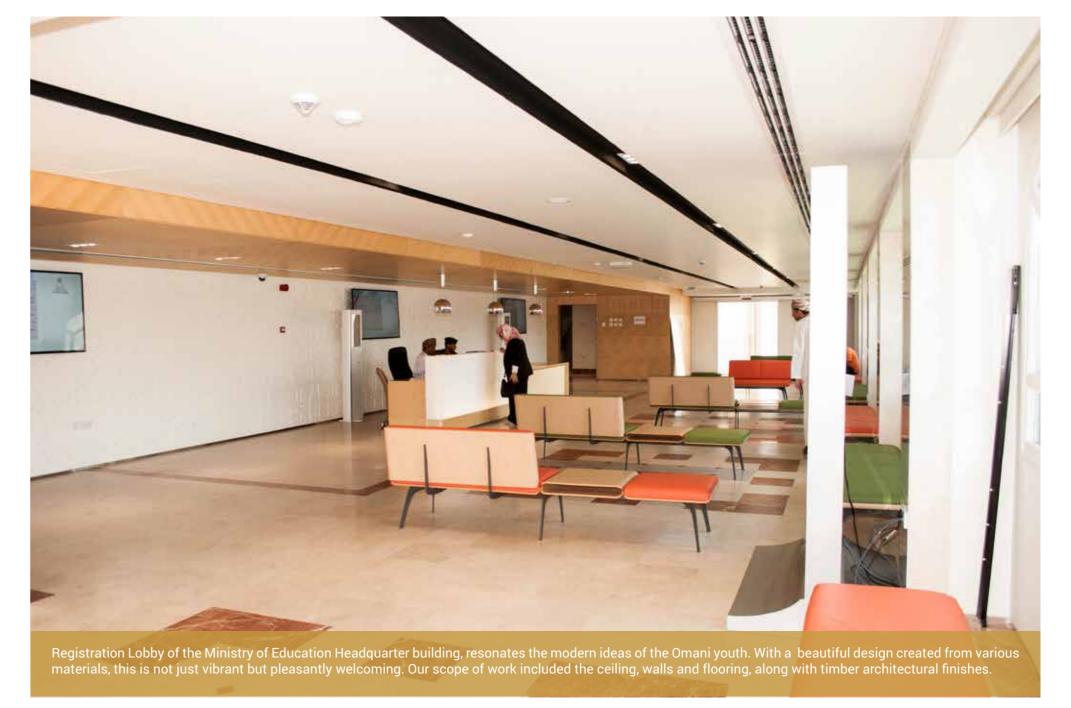

SCOPE OF WORK

False Ceiling & GRG

Specialized Joinery Marble Flooring and Cladding

Lighting and sanitary fixtures

Civil and Demolition works

Wardrobes, Cabinets and Timber Ceiling

Stretched Ceiling

CLEINT

Ministry Of Education

COMPLETED

Saif Said Saif Al Akhzami

MAIN CONTRACTOR

2016

Ministry of Education Headquarter The Ministry of Education Headquarter building as been in lime light for its unique architectural design. With various both in design and specifications fit for purpose over the

registration area, reception, meeting rooms and like with

SCOPE OF WORK

False Ceiling & GRG

Partition works

Loose and Fixed furniture

Fabric Paneling

Wallpaper

Carpets